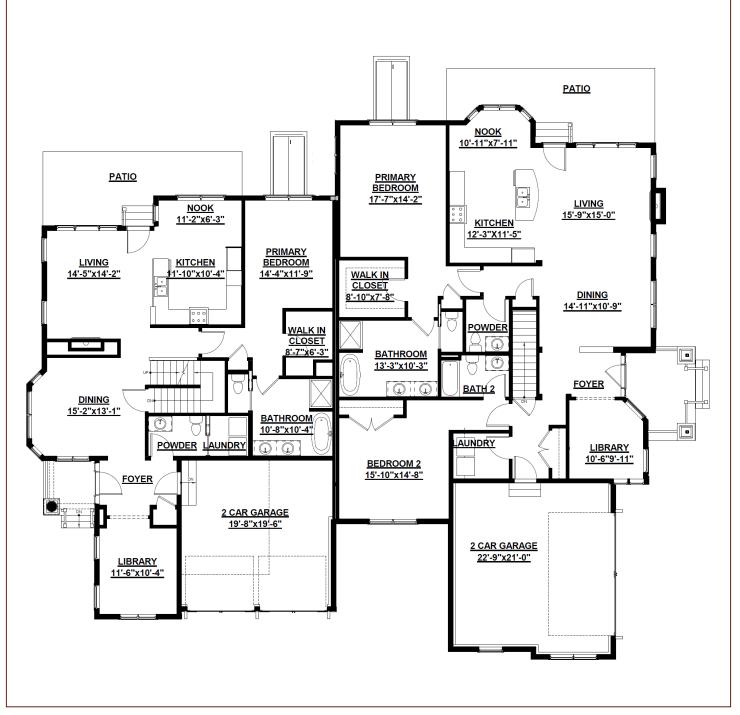

#### ESSEX / COOLIDGE

First Floor Furnished Plan
Non-Walkout – Side Load Garage

**Coolidge Square Footage** 

First Floor 1951 SF

First Floor 1470 SF
Second Floor 580 SF
Total 2050 SF

First Floor Plan
Non-Walkout – Side Load Garage

First Floor 1951 SF
Second Floor N/A

Total 1951 SF

**Second Floor Furnished Plan Essex Square Footage Coolidge Square Footage** Non-Walkout - Side Load Garage 1470 SF First Floor First Floor 1951 SF Second Floor 580 SF Second Floor N/A Total 2050 SF Total 1951 SF UNFINISHED ATTIC <u>LOFT</u> BEDROOM 2