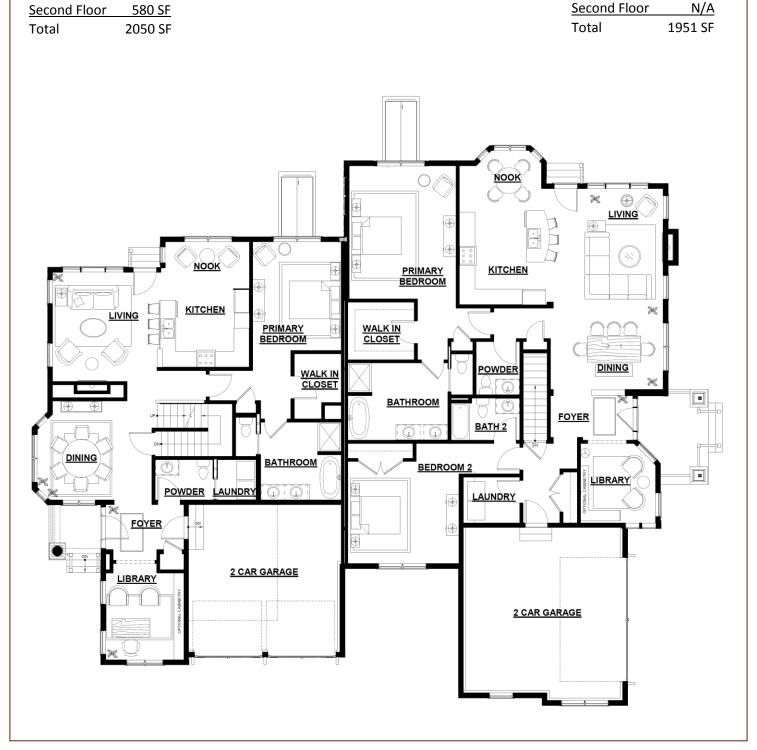

#### ESSEX / COOLIDGE

First Floor Furnished Plan
Non-Walkout – Side Load Garage

**Coolidge Square Footage** 

First Floor 1951 SF

First Floor 1470 SF
Second Floor 580 SF
Total 2050 SF

First Floor Plan
Non-Walkout – Side Load Garage

**Essex Square Footage** 

First Floor 1470 SF Second Floor 580 SF

Total 2050 SF