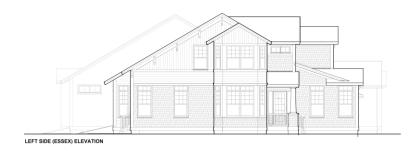

#### Elevations Non-Walkout Coolidge Side-Load Garage

**Coolidge Square Footage** 

First Floor 1951 SF Second Floor N/A

Total 1951 SF