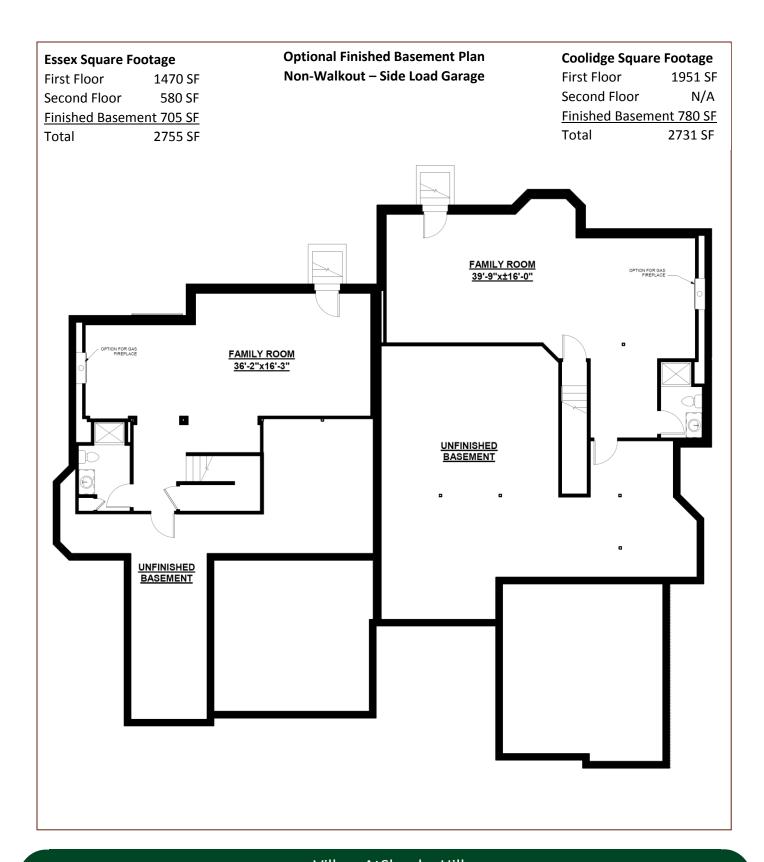

**Unfinished Basement Plan Coolidge Square Footage Essex Square Footage** Non-Walkout - Side Load Garage First Floor 1951 SF First Floor 1470 SF Second Floor 580 SF Second Floor N/A Total 1951 SF 2050 SF Total UNFINISHED BASEMENT UNFINISHED **BASEMENT** 