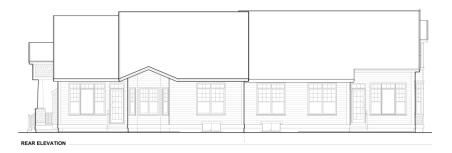

#### Elevations Non-Walkout Coolidge Side-Load Garage

**Coolidge Square Footage** 

First Floor 1951 SF Second Floor N/A

Total 1951 SF