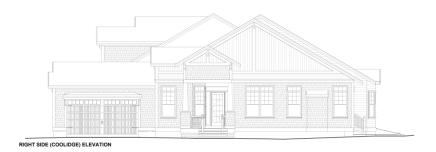

#### Elevations Non-Walkout Coolidge Side-Load Garage

**Coolidge Square Footage** 

First Floor 1951 SF Second Floor N/A

Total 1951 SF